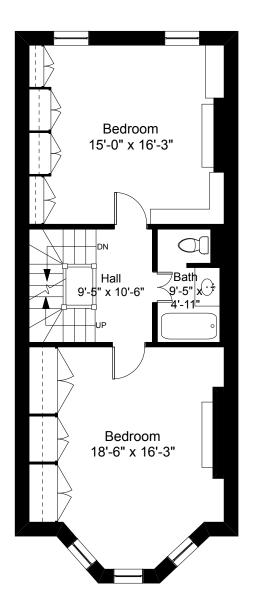

## Completed: June 2020

Note: Dimensions are not guaranteed and are provided for informational purposes only. Individual room dimensions are not used to calculate overall square footage.





Second Floor Plan
Ceiling Height = 10'-9"

60 Chandler Street



Third Floor Plan
Ceiling Height = 10'-0"



Boston, MA 02116



## Completed: June 2020

Note: Dimensions are not guaranteed and are provided for informational purposes only. Individual room dimensions are not used to calculate overall square footage.







## Completed: June 2020

Note: Dimensions are not guaranteed and are provided for informational purposes only. Individual room dimensions are not used to calculate overall square footage.