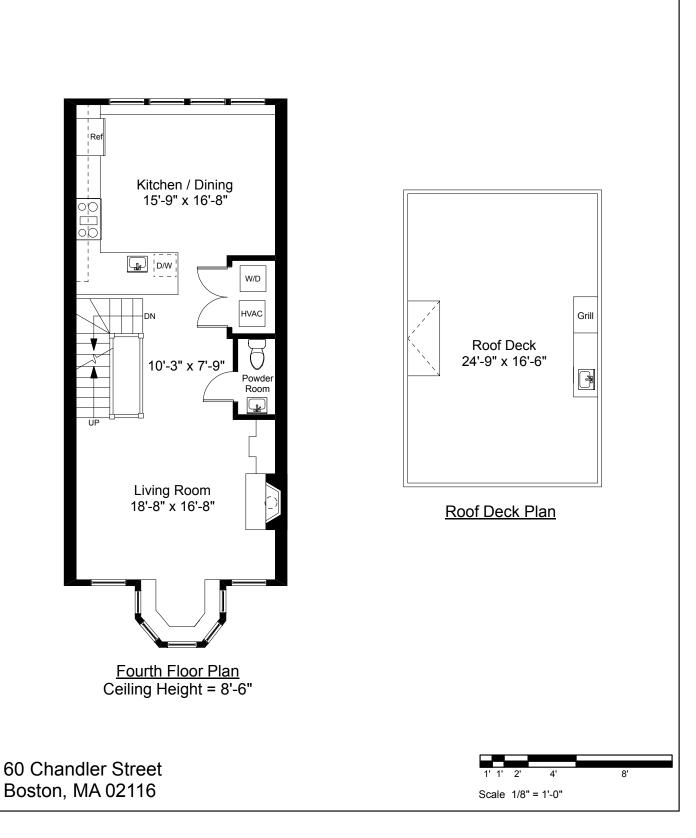

## Completed: June 2020

Note: Dimensions are not guaranteed and are provided for informational purposes only. Individual room dimensions are not used to calculate overall square footage.

Second Floor Plan
Ceiling Height = 10'-9"

60 Chandler Street

Third Floor Plan
Ceiling Height = 10'-0"

Boston, MA 02116

## Completed: June 2020

Note: Dimensions are not guaranteed and are provided for informational purposes only. Individual room dimensions are not used to calculate overall square footage.