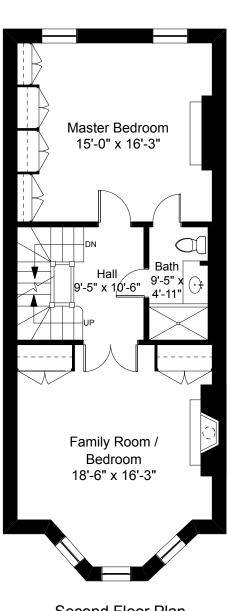

## Completed: June 2020

Note: Dimensions are not guaranteed and are provided for informational purposes only. Individual room dimensions are not used to calculate overall square footage.

Second Floor Plan
Ceiling Height = 10'-9"